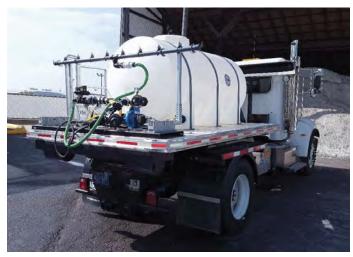

### **Pick-Up Truck Mounted**

- Slide-in type system, can be easily loaded and unloaded with a forklift
- Ideal for road surfaces and parking lots
- 225, 325, 500, or 725 gallon solution tank, Liquid Surge Stabilizer total baffle systems standard with 325, 500, and 725 gallon tanks
- Spray coverage from 8-12 ft wide
- Frame mounted tank easily slides into truck
- Ground speed control options
- Hydraulic driven, gas, or electric pumps
- Stainless steel spray bar, optional