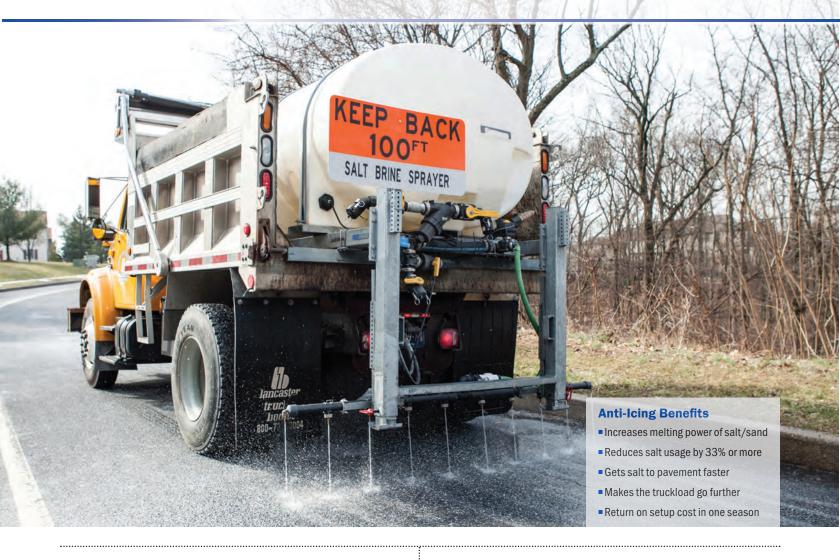

# **DIRECT APPLICATION SYSTEM**

DAS SERIES

GVM's Direct Application Systems (DAS) are designed to spray anti-icing liquids directly onto road surfaces. Direct Application Systems are available in a wide range of sizes and styles, to fit any fleet or budget. They can be mounted to ATV's, tractors, pick-up trucks, roll off trucks, and dump trucks. Direct Application Systems can also be used for dust control on unpaved surfaces. All Direct Application Systems are constructed of hot dip galvanized steel for corrosion resistance and include a solution tank made of rotationally molded, high density, UV stabilized polyethylene, designed to hold material with specific gravity up to 16 pounds per gallon.

- Add-on system to directly apply anti-icing or de-icing liquids
- Frames constructed of hot dipped galvanized steel for corrosion protection or optional stainless steel
- Mounts onto all-terrain vehicles (ATV's), tractors, and large or small trucks
- 125-3400 gallon systems available
- Easy load and unload features
- Hook-lift system, skid-mounted system or trailer system
- Free standing carrier frame made of hot dip galvanized steel
- 1, 2, or 3 lane coverage spray bar
- On/off ontroller in cab
- Ground speed control options
- ■200 GPM Hydraulic pump, Vanguard B/S gas engine pump, 6.5 hp, or 12V 2x2 Electric Pump