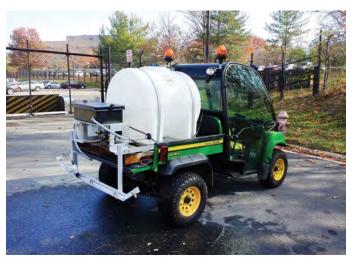

#### **ATV Mounted**

- Ideal for sidewalks, road surfaces, and parking lots/garages
- 125 gallon tank
- Frame mounted on all terrain vehicles
- Electric pumps