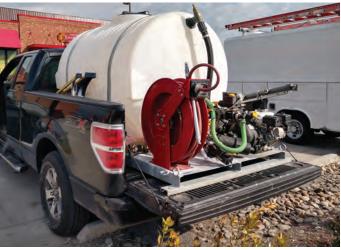

### **Pick-Up Truck Mounted**

- Slide-in type system, can be easily loaded and unloaded with a forklift
- Ideal for road surfaces and parking lots
- 225, 325, 500, or 725 gallon solution tank, Liquid Surge Stabilizer total baffle systems standard with 325, 500, and 725 gallon tanks
- Spray coverage from 8-12 ft wide
- Frame mounted tank easily slides into truck
- Ground speed control options
- Hydraulic driven, gas, or electric pumps
- Stainless steel spray bar, optional