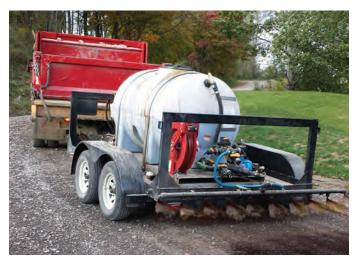

#### **EZ Load & Swap Units**

- Easy load/unload units feature free-standing carrier frame
- 925, 1035, 1335, 1635 or 1800 gallon solution tanks with a Liquid Surge Stabilizer total baffle system
- 1, 2, or 3 lane coverage spray bar
- Hook-lift system, skid-mounted system, or trailer system
- On/off ontroller in cab
- Ground speed control options
- Hydraulic driven, gas, or electric pumps
- Stainless steel spray bar, optional